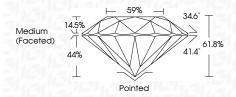

# **PROPORTIONS**

Included

March 20, 2024

IGI Report Number LG626430593 Description LABORATORY GROWN

DIAMOND

**ROUND BRILLIANT** 7.46 - 7.51 X 4.62 MM Measurements

**GRADING RESULTS** 

Carat Weight 1.60 CARAT Color Grade Clarity Grade VS 1

# LABORATORY GROWN DIAMOND REPORT

March 20, 2024

IGI Report Number LG626430593

LABORATORY GROWN Description

DIAMOND

Shape and Cutting Style ROUND BRILLIANT

Measurements 7.46 - 7.51 X 4.62 MM

# **GRADING RESULTS**

1.60 CARAT Carat Weight

Color Grade D

Clarity Grade VS 1

Cut Grade **IDEAL** 