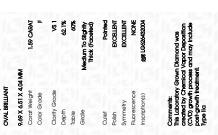

Report verification at igi.org

LG626432004

**OVAL BRILLIANT** 9.69 X 6.51 X 4.04 MM

DIAMOND

1.59 CARAT

(159) LG626432004

VS 1

LABORATORY GROWN

March 23, 2024

Description

Measurements

Carat Weight

Color Grade

Clarity Grade

Inscription(s)

**GRADING RESULTS** 

# LABORATORY GROWN DIAMOND REPORT

March 23, 2024

IGI Report Number LG626432004

Description

LABORATORY GROWN DIAMOND

Shape and Cutting Style

**OVAL BRILLIANT** 9.69 X 6.51 X 4.04 MM

Measurements

**GRADING RESULTS** 

1.59 CARAT Carat Weight

Color Grade

Clarity Grade VS 1

### ADDITIONAL GRADING INFORMATION

Polish **EXCELLENT** 

**EXCELLENT** Symmetry

NONE Fluorescence

13 LG626432004 Inscription(s)

Comments: This Laboratory Grown Diamond was created by Chemical Vapor Deposition (CVD) growth process and may include post-growth treatment.