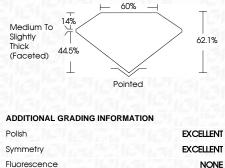

STICS**





# **KEY TO SYMBOLS**

Red symbols indicate internal characteristics. Green symbols indicate external characteristics.

### **GRADING SCALES**

### CLARITY

|  | IF                     | VVS <sup>1-2</sup>             | VS <sup>1-2</sup>         | SI 1-2               | 11-3     |
|--|------------------------|--------------------------------|---------------------------|----------------------|----------|
|  | Internally<br>Flawless | Very Very<br>Slightly Included | Very<br>Slightly Included | Slightly<br>Included | Included |

# COLOR

| E F | G | Н | I | J | Faint | Very Light | Light |
|-----|---|---|---|---|-------|------------|-------|
|-----|---|---|---|---|-------|------------|-------|



Sample Image Used



© IGI 2020, International Gemological Institute

FD - 10 20





Comments: This Laboratory Grown Diamond was created by Chemical Vapor Deposition (CVD) growth process and may include post-growth treatment.