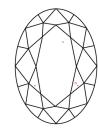

Report verification at igi.org

LG626432004

**OVAL BRILLIANT** 9.69 X 6.51 X 4.04 MM

DIAMOND

1.59 CARAT

(159) LG626432004

VS 1

LABORATORY GROWN

# LABORATORY GROWN DIAMOND REPORT

March 23, 2024

IGI Report Number LG626432004

Description

LABORATORY GROWN DIAMOND

Shape and Cutting Style

**OVAL BRILLIANT** 9.69 X 6.51 X 4.04 MM

Measurements

IGI Report Number

Shape and Cutting Style

## **PROPORTIONS**