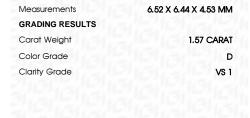

## LABORATORY GROWN DIAMOND REPORT

March 28, 2024

IGI Report Number LG626432345

Description

LABORATORY GROWN DIAMOND

6.52 X 6.44 X 4.53 MM

Shape and Cutting Style

PRINCESS CUT

D

Measurements

**GRADING RESULTS** 

Carat Weight 1.57 CARAT

Color Grade

Clarity Grade V\$ 1