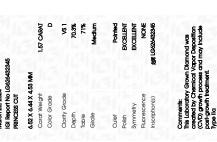

Report verification at igi.org

LG626432345

PRINCESS CUT

DIAMOND

LABORATORY GROWN

March 28, 2024

Description

IGI Report Number

## LABORATORY GROWN DIAMOND REPORT

March 28, 2024

IGI Report Number LG626432345

Description

LABORATORY GROWN DIAMOND

6.52 X 6.44 X 4.53 MM

Shape and Cutting Style

PRINCESS CUT

D

Measurements

**GRADING RESULTS** 

Carat Weight 1.57 CARAT

Color Grade

Clarity Grade V\$ 1

## ADDITIONAL GRADING INFORMATION

Polish **EXCELLENT** 

Symmetry **EXCELLENT** 

Fluorescence NONE

Inscription(s) LG626432345

Comments: This Laboratory Grown Diamond was created by Chemical Vapor Deposition (CVD) growth

process and may include post-growth treatment.

Type IIa

#### ADDITIONAL GRADING INFORMATION

| Polish       | EXCELLENT |
|--------------|-----------|
| Symmetry     | EXCELLENT |
| Fluorescence | NONE      |

Inscription(s) IG626432345
Comments: This Laboratory Grown Diamond was

created by Chemical Vapor Deposition (CVD) growth process and may include post-growth treatment. Type IIa