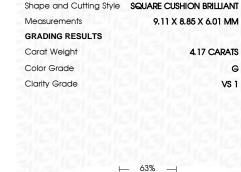

### LABORATORY GROWN DIAMOND REPORT

March 22, 2024

IGI Report Number

Description

Shape and Cutting Style

Measurements

**GRADING RESULTS** 

Carat Weight

Color Grade

Clarity Grade

ADDITIONAL GRADING INFORMATION

Polish

Symmetry Fluorescence

Inscription(s) Comments: This Laboratory Grown Diamond was

created by Chemical Vapor Deposition (CVD) growth process and may include post-growth treatment. Type IIa

## **PROPORTIONS**

LG626437944

DIAMOND

4.17 CARATS

G

VS 1

**EXCELLENT EXCELLENT** 

131 LG626437944

NONE

LABORATORY GROWN

9.11 X 8.85 X 6.01 MM

SQUARE CUSHION BRILLIANT