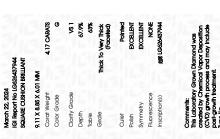

Report verification at igi.org

LG626437944

DIAMOND

67.9%

(国) LG626437944

LABORATORY GROWN

March 22, 2024

Description

Thick To

Very Thick

(Faceted)

Inscription(s)

IGI Report Number

### LABORATORY GROWN DIAMOND REPORT

March 22, 2024

IGI Report Number

Description

Shape and Cutting Style

Measurements

**GRADING RESULTS** 

Carat Weight

Color Grade

Clarity Grade

ADDITIONAL GRADING INFORMATION

Polish

Symmetry Fluorescence

Inscription(s) Comments: This Laboratory Grown Diamond was

created by Chemical Vapor Deposition (CVD) growth process and may include post-growth treatment. Type IIa

## **PROPORTIONS**

LG626437944

DIAMOND

4.17 CARATS

G

VS 1

**EXCELLENT EXCELLENT** 

131 LG626437944

NONE

LABORATORY GROWN

9.11 X 8.85 X 6.01 MM

SQUARE CUSHION BRILLIANT

# ADDITIONAL GRADING INFORMATION

| Polish       | EXCELLEN |
|--------------|----------|
| Symmetry     | EXCELLEN |
| Fluorescence | NON      |

Pointed

Comments: This Laboratory Grown Diamond was created by Chemical Vapor Deposition (CVD) growth process and may include post-growth treatment.