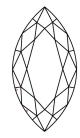

# LABORATORY GROWN DIAMOND REPORT

March 20, 2024

IGI Report Number

LG626438526

Description

LABORATORY GROWN DIAMOND

Shape and Cutting Style

MARQUISE BRILLIANT

Measurements

10.37 X 5.44 X 3.45 MM