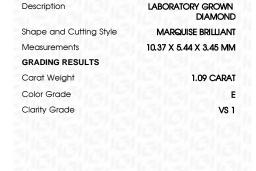

# LABORATORY GROWN DIAMOND REPORT

March 20, 2024

IGI Report Number

LG626438526

Description

LABORATORY GROWN DIAMOND

Shape and Cutting Style

MARQUISE BRILLIANT

Measurements

10.37 X 5.44 X 3.45 MM

# **GRADING RESULTS**

1.09 CARAT Carat Weight

Color Grade

Clarity Grade VS 1