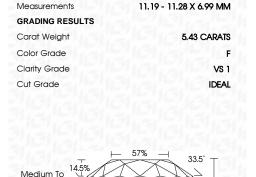

#### LABORATORY GROWN DIAMOND REPORT

March 13, 2024

IGI Report Number LG626448498

LABORATORY GROWN Description

DIAMOND

Shape and Cutting Style ROUND BRILLIANT

Measurements 11.19 - 11.28 X 6.99 MM

# **GRADING RESULTS**

5.43 CARATS Carat Weight

Color Grade

Clarity Grade VS 1

Cut Grade **IDEAL** 

#### **PROPORTIONS**