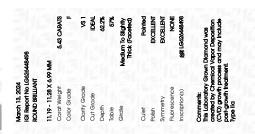

# **GRADING RESULTS**

5.43 CARATS Carat Weight

Color Grade

Clarity Grade VS 1

Cut Grade **IDEAL** 

## ADDITIONAL GRADING INFORMATION

Polish **EXCELLENT** 

**EXCELLENT** Symmetry

NONE Fluorescence

1/5/1 LG626448498 Inscription(s)

Comments: This Laboratory Grown Diamond was created by Chemical Vapor Deposition (CVD) growth process and may include post-growth treatment.

## ADDITIONAL GRADING INFORMATION

| Polish       | EXCELLENT |
|--------------|-----------|
| Symmetry     | EXCELLENT |
| Fluorescence | NONE      |

Pointed

Comments: This Laboratory Grown Diamond was created by Chemical Vapor Deposition (CVD) growth process and may include post-growth treatment.

Inscription(s)

Slightly

Thick (Faceted)