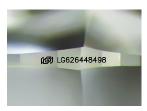

Report verification at igi.org

LG626448498

ROUND BRILLIANT

(159) LG626448498

DIAMOND

LABORATORY GROWN

March 13, 2024

Description

#### LABORATORY GROWN DIAMOND REPORT

March 13, 2024

IGI Report Number LG626448498

LABORATORY GROWN Description

DIAMOND

Shape and Cutting Style ROUND BRILLIANT

Measurements 11.19 - 11.28 X 6.99 MM

## ADDITIONAL GRADING INFORMATION

Polish **EXCELLENT** 

**EXCELLENT** Symmetry

NONE Fluorescence

1/5/1 LG626448498 Inscription(s)

Comments: This Laboratory Grown Diamond was created by Chemical Vapor Deposition (CVD) growth process and may include post-growth treatment.

Inscription(s)

Slightly

Thick (Faceted)