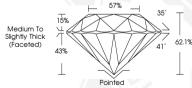

### ROUND BRILLIANT

#### 5.60 - 5.64 X 3.49 MM

 Carat Weight
 0.68 CARAT

 Color Grade
 E

 Clarity Grade
 VS 1

 Cut Grade
 IDEAL

 Polish
 EXCELLENT

 Symmetry
 EXCELLENT

 Fluorescence
 NONE