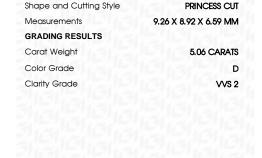

### LABORATORY GROWN DIAMOND REPORT

March 29, 2024

IGI Report Number LG626451134

Description LABORATORY GROWN

DIAMOND

D

Shape and Cutting Style PRINCESS CUT

Measurements 9.26 X 8.92 X 6.59 MM

## **GRADING RESULTS**

Carat Weight 5.06 CARATS

Color Grade

Clarity Grade W\$ 2