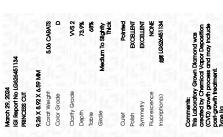

Report verification at igi.org

LG626451134

DIAMOND

LABORATORY GROWN

March 29, 2024

Description

IGI Report Number

### LABORATORY GROWN DIAMOND REPORT

March 29, 2024

IGI Report Number LG626451134

Description LABORATORY GROWN

DIAMOND

D

Shape and Cutting Style PRINCESS CUT

Measurements 9.26 X 8.92 X 6.59 MM

## **GRADING RESULTS**

Carat Weight 5.06 CARATS

Color Grade

Clarity Grade W\$ 2

#### ADDITIONAL GRADING INFORMATION

Polish **EXCELLENT** 

Symmetry **EXCELLENT** 

Fluorescence NONE

Inscription(s) LG626451134

Comments: This Laboratory Grown Diamond was created by Chemical Vapor Deposition (CVD) growth process and may include post-growth treatment.