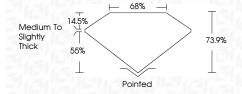

BOLS**

Red symbols indicate internal characteristics. Green symbols indicate external characteristics.

#### **GRADING SCALES**

#### CLARITY

| IF                     | VVS <sup>1-2</sup>             | VS <sup>1-2</sup>         | SI 1-2               | I <sup>1-3</sup> |
|------------------------|--------------------------------|---------------------------|----------------------|------------------|
| Internally<br>Flawless | Very Very<br>Slightly Included | Very<br>Slightly Included | Slightly<br>Included | Included         |

### COLOR

| Е | F | G | Н | I | J | Faint | Very Light | Light |
|---|---|---|---|---|---|-------|------------|-------|
|   |   |   |   |   |   | •     |            | •     |



Sample Image Used



© IGI 2020, International Gemological Institute

FD - 10 20







#### ADDITIONAL GRADING INFORMATION

| Polish       | EXCELLENT      |
|--------------|----------------|
| Symmetry     | EXCELLENT      |
| Fluorescence | NONE           |
| 1 1 11 ()    | 4/7410/0/45110 |

Comments: This Laboratory Grown Diamond was created by Chemical Vapor Deposition (CVD) growth process and may include post-growth treatment. Type Ila





www.igi.org