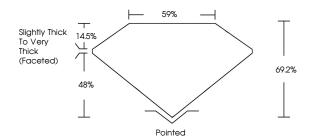

# **PROPORTIONS**

7.96 X 5.04 X 3.49 MM

**GRADING RESULTS** 

Carat Weight 1.08 CARAT

Color Grade FANCY VIVID YELLOW

Clarity Grade VS 1