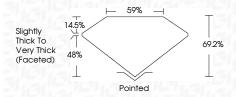

# **PROPORTIONS**

7.96 X 5.04 X 3.49 MM

**GRADING RESULTS** 

Carat Weight 1.08 CARAT

Color Grade FANCY VIVID YELLOW

Clarity Grade VS 1