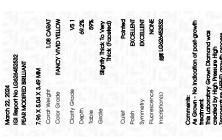

## LABORATORY GROWN DIAMOND REPORT

March 22, 2024

IGI Report Number LG626452532

Description

LABORATORY GROWN DIAMOND

Shape and Cutting Style

PEAR MODIFIED BRILLIANT

Measurements

7.96 X 5.04 X 3.49 MM

**GRADING RESULTS** 

Carat Weight 1.08 CARAT

Color Grade FANCY VIVID YELLOW

Clarity Grade VS 1

## ADDITIONAL GRADING INFORMATION

Polish **EXCELLENT** 

Symmetry **EXCELLENT** 

Fluorescence NONE

Inscription(s) LG626452532

Comments: As Grown - No indication of post-growth

treatment.

This Laboratory Grown Diamond was created by High Pressure High Temperature (HPHT) growth process.

Sample Image Used

© IGI 2020, International Gemological Institute

FD - 10 20

IGI Report Number LG626452532

Description LABORATORY GROWN

DIAMOND

Shape and Cutting Style PEAR MODIFIED BRILLIANT

Measurements 7.96 X 5.04 X 3.49 MM

GRADING RESULTS

Carat Weight 1.08 CARAT

Color Grade FANCY VIVID YELLOW
Clarity Grade V\$ 1

#### ADDITIONAL GRADING INFORMATION

Polish EXCELLENT
Symmetry EXCELLENT

Fluorescence NONE Inscription(s) IGN LG626452532

Comments: As Grown - No indication of post-growth

This Laboratory Grown Diamond was created by High Pressure High Temperature (HPHT) growth process.