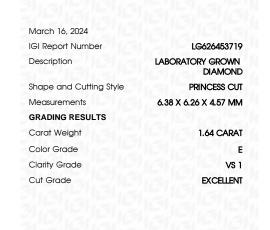

## LABORATORY GROWN DIAMOND REPORT

March 16, 2024

IGI Report Number LG626453719

Description LABORATORY GROWN

DIAMOND

Shape and Cutting Style PRINCESS CUT

Measurements 6.38 X 6.26 X 4.57 MM

## **GRADING RESULTS**

Carat Weight 1.64 CARAT

Color Grade

Clarity Grade VS 1

Cut Grade EXCELLENT