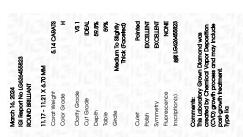

LG626455823 Report verification at igi.org

LG626455823

DIAMOND

LABORATORY GROWN

March 16, 2024

Description

Medium To

Slightly

Thick (Faceted)

IGI Report Number

## LABORATORY GROWN DIAMOND REPORT

March 16, 2024

IGI Report Number LG626455823

LABORATORY GROWN Description

DIAMOND

H

Shape and Cutting Style ROUND BRILLIANT

Measurements 11.17 - 11.21 X 6.70 MM

#### **GRADING RESULTS**

Carat Weight 5.14 CARATS

Color Grade

Clarity Grade VS 1

Cut Grade **IDEAL** 

# ADDITIONAL GRADING INFORMATION

Polish **EXCELLENT** 

**EXCELLENT** Symmetry

NONE Fluorescence

1/5/1 LG626455823 Inscription(s)

Comments: This Laboratory Grown Diamond was created by Chemical Vapor Deposition (CVD) growth process and may include post-growth treatment.