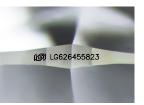

LG626455823 Report verification at igi.org

LG626455823

DIAMOND

LABORATORY GROWN

March 16, 2024

Description

Medium To

Slightly

# ADDITIONAL GRADING INFORMATION

Polish **EXCELLENT** 

**EXCELLENT** Symmetry

NONE Fluorescence

1/5/1 LG626455823 Inscription(s)

Comments: This Laboratory Grown Diamond was created by Chemical Vapor Deposition (CVD) growth process and may include post-growth treatment.

# ADDITIONAL GRADING INFORMATION

| Polish       | EXCELLENT |
|--------------|-----------|
| Symmetry     | EXCELLENT |
| Fluorescence | NONE      |

Pointed

(159) LG626455823 Inscription(s) Comments: This Laboratory Grown Diamond was created by Chemical Vapor Deposition (CVD) growth process and may include post-growth treatment.