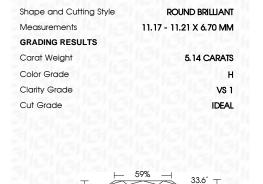

## LABORATORY GROWN DIAMOND REPORT

March 16, 2024

IGI Report Number LG626455823

LABORATORY GROWN Description

DIAMOND

H

Shape and Cutting Style ROUND BRILLIANT

Measurements 11.17 - 11.21 X 6.70 MM

#### **GRADING RESULTS**

Carat Weight 5.14 CARATS

Color Grade

Clarity Grade VS 1

Cut Grade **IDEAL** 