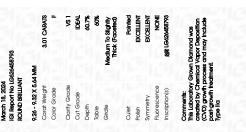

#### **GRADING RESULTS**

Carat Weight

Color Grade

Clarity Grade VS 1

Cut Grade **IDEAL** 

### ADDITIONAL GRADING INFORMATION

**EXCELLENT** Symmetry

Inscription(s)

created by Chemical Vapor Deposition (CVD) growth

ROUND BRILLIANT

# 3.01 CARATS

Polish **EXCELLENT** 

NONE Fluorescence

1/5/1 LG626458793

Comments: This Laboratory Grown Diamond was process and may include post-growth treatment. Type IIa

### ADDITIONAL GRADING INFORMATION

| Polish   | EXCELLEN |
|----------|----------|
| Symmetry | EXCELLEN |
|          |          |

Pointed

Inscription(s) (何) LG626458793

Comments: This Laboratory Grown Diamond was created by Chemical Vapor Deposition (CVD) growth process and may include post-growth treatment.