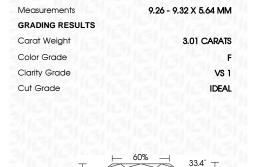

### LABORATORY GROWN DIAMOND REPORT

March 18, 2024

IGI Report Number LG626458793

LABORATORY GROWN Description

DIAMOND

Shape and Cutting Style

Measurements 9.26 - 9.32 X 5.64 MM

#### **GRADING RESULTS**

Carat Weight

Color Grade

Clarity Grade VS 1

Cut Grade **IDEAL** 

#### **PROPORTIONS**