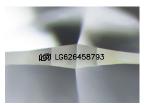

### ADDITIONAL GRADING INFORMATION

**EXCELLENT** Symmetry

Inscription(s)

created by Chemical Vapor Deposition (CVD) growth

ROUND BRILLIANT

### ADDITIONAL GRADING INFORMATION

| Polish   | EXCELLEN |
|----------|----------|
| Symmetry | EXCELLEN |
|          |          |

Pointed

Inscription(s) (何) LG626458793

Comments: This Laboratory Grown Diamond was created by Chemical Vapor Deposition (CVD) growth process and may include post-growth treatment.