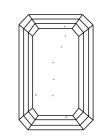

Report verification at igi.org

# **ELECTRONIC COPY**

### LABORATORY GROWN DIAMOND REPORT

March 18, 2024

IGI Report Number LG626458808

Description

LABORATORY GROWN DIAMOND

Shape and Cutting Style

12.61 X 9.16 X 5.95 MM

**EMERALD CUT** 

**GRADING RESULTS** 

Measurements

Carat Weight 6.58 CARATS

Color Grade

Clarity Grade VS 1

### ADDITIONAL GRADING INFORMATION

Polish **EXCELLENT** 

**EXCELLENT** Symmetry

NONE Fluorescence

131 LG626458808 Inscription(s)

Comments: This Laboratory Grown Diamond was created by Chemical Vapor Deposition (CVD) growth

process and may include post-growth treatment.

Type IIa

### **PROPORTIONS**



## **CLARITY CHARACTERISTICS**





### **KEY TO SYMBOLS**

Red symbols indicate internal characteristics. Green symbols indicate external characteristics.

### **GRADING SCALES**

DEFGHIJ

### CLARITY

COLOR

| IF                     | VVS 1-2                        | VS <sup>1-2</sup>         | SI 1-2               | I <sup>1-3</sup> |
|------------------------|--------------------------------|---------------------------|----------------------|------------------|
| Internally<br>Flawless | Very Very<br>Slightly Included | Very<br>Slightly Included | Slightly<br>Included | Included         |

Faint

Very Light

Light





Sample Image Used



© IGI 2020, International Gemological Institute

FD - 10 20



March 18, 2024 IGI Report Number LG626458808 Description LABORATORY GROWN DIAMOND Shape and Cutting Style EMERALD CUT