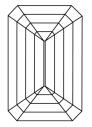

## **CLARITY CHARACTERISTICS**

### **KEY TO SYMBOLS**

Red symbols indicate internal characteristics. Green symbols indicate external characteristics.