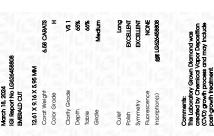

### LABORATORY GROWN DIAMOND REPORT

March 18, 2024

IGI Report Number LG626458808

Description

LABORATORY GROWN DIAMOND

Shape and Cutting Style

12.61 X 9.16 X 5.95 MM

**EMERALD CUT** 

**GRADING RESULTS** 

Measurements

Carat Weight 6.58 CARATS

Color Grade

Clarity Grade VS 1

### ADDITIONAL GRADING INFORMATION

Polish **EXCELLENT** 

**EXCELLENT** Symmetry

NONE Fluorescence

131 LG626458808 Inscription(s)

Comments: This Laboratory Grown Diamond was created by Chemical Vapor Deposition (CVD) growth

process and may include post-growth treatment.

Type IIa