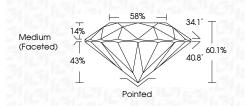

### LABORATORY GROWN DIAMOND REPORT

LG626459246 Report verification at igi.org

58%

Pointed

34.1°

40.8°

60.1%

PROPORTIONS

14%

43%

 $\mathbf{N}$ 

Medium

(Faceted)