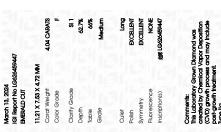

March 13, 2024 IGI Report Number LG626459447 Description LABORATORY GROWN DIAMOND Shape and Cutting Style EMERALD CUT 11.21 X 7.53 X 4.72 MM Measurements **GRADING RESULTS** Carat Weight 4.04 CARATS Color Grade Clarity Grade SI 1 66% Medium 62.7% 46%

#### ADDITIONAL GRADING INFORMATION

| Polish       | EXCELLEN |
|--------------|----------|
| Symmetry     | EXCELLEN |
| Fluorescence | NON      |

Long

(159) LG626459447

Comments: This Laboratory Grown Diamond was created by Chemical Vapor Deposition (CVD) growth process and may include post-growth treatment.

Type IIa

туре п

Inscription(s)