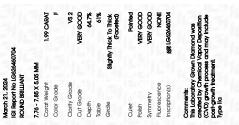

# LABORATORY GROWN DIAMOND REPORT

March 21, 2024

IGI Report Number LG626460704

Description LABORATORY GROWN

DIAMOND

Shape and Cutting Style ROUND BRILLIANT

Measurements 7.76 - 7.85 X 5.05 MM

**GRADING RESULTS** 

Carat Weight 1.99 CARAT

Color Grade

Clarity Grade V\$ 2

Cut Grade VERY GOOD

ADDITIONAL GRADING INFORMATION

Polish VERY GOOD

Symmetry VERY GOOD

Fluorescence NONE

Inscription(s) (3) LG626460704

Comments: This Laboratory Grown Diamond was created by Chemical Vapor Deposition (CVD) growth process and may include post-growth treatment.

Type IIa