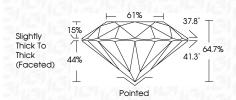

# **PROPORTIONS**

Measurements

GRADING RESULTS

Cut Grade

Carat Weight 1.99 CARAT
Color Grade F
Clarity Grade V\$ 2

7.76 - 7.85 X 5.05 MM

VERY GOOD