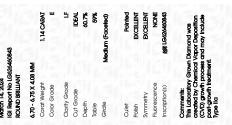

## LABORATORY GROWN DIAMOND REPORT

March 14, 2024

IGI Report Number LG626460843

LABORATORY GROWN Description

DIAMOND

E

Shape and Cutting Style **ROUND BRILLIANT** 

Measurements 6.70 - 6.75 X 4.08 MM

**GRADING RESULTS** 

1.14 CARAT Carat Weight

Color Grade

Clarity Grade INTERNALLY FLAWLESS

Cut Grade **IDEAL** 

## ADDITIONAL GRADING INFORMATION

Polish **EXCELLENT** 

**EXCELLENT** Symmetry

NONE Fluorescence

1/5/1 LG626460843 Inscription(s)

Comments: This Laboratory Grown Diamond was created by Chemical Vapor Deposition (CVD) growth process and may include post-growth treatment.

Type IIa