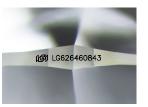

LG626460843 Report verification at igi.org

LG626460843

LABORATORY GROWN

March 14, 2024

Description

Medium

(Faceted)

IGI Report Number

## LABORATORY GROWN DIAMOND REPORT

March 14, 2024

IGI Report Number LG626460843

LABORATORY GROWN Description

DIAMOND

E

Shape and Cutting Style **ROUND BRILLIANT** 

Measurements 6.70 - 6.75 X 4.08 MM

## ADDITIONAL GRADING INFORMATION

Polish **EXCELLENT** 

**EXCELLENT** Symmetry

NONE Fluorescence

1/5/1 LG626460843 Inscription(s)

Comments: This Laboratory Grown Diamond was created by Chemical Vapor Deposition (CVD) growth process and may include post-growth treatment.