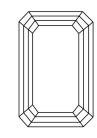

### LABORATORY GROWN DIAMOND REPORT

March 15, 2024

IGI Report Number LG626462255

Description LABORATORY GROWN

DIAMOND

D

Shape and Cutting Style EMERALD CUT

Measurements 8.63 X 5.93 X 4.03 MM

### **PROPORTIONS**