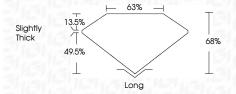

LARITY CHARACTERISTICS**





### **KEY TO SYMBOLS**

Red symbols indicate internal characteristics. Green symbols indicate external characteristics.

### **GRADING SCALES**

DEFGHIJ

### CLARITY

| IF                     | VVS <sup>1-2</sup>             | VS <sup>1-2</sup>         | SI 1-2               | I 1 - 3  |
|------------------------|--------------------------------|---------------------------|----------------------|----------|
| Internally<br>Flawless | Very Very<br>Slightly Included | Very<br>Slightly Included | Slightly<br>Included | Included |
| COLOR                  |                                |                           |                      |          |

Faint

Very Light

Light



Sample Image Used



© IGI 2020, International Gemological Institute

FD - 10 20







#### ADDITIONAL GRADING INFORMATION

 Polish
 EXCELENT

 Symmetry
 EXCELLENT

 Fluorescence
 NONE

Comments: As Grown - No indication of post-growth

This Laboratory Grown Diamond was created by High Pressure High Temperature (HPHT) growth process.

Type II

Inscription(s)