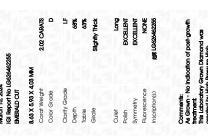

Report verification at igi.org

LG626462255

EMERALD CUT

(151) LG626462255

DIAMOND

LABORATORY GROWN

March 15, 2024

Description

IGI Report Number

Shape and Cutting Style

### LABORATORY GROWN DIAMOND REPORT

March 15, 2024

IGI Report Number LG626462255

Description LABORATORY GROWN

DIAMOND

D

Shape and Cutting Style EMERALD CUT

Measurements 8.63 X 5.93 X 4.03 MM

**GRADING RESULTS** 

Carat Weight 2.02 CARATS

Color Grade

Clarity Grade INTERNALLY FLAWLESS

### ADDITIONAL GRADING INFORMATION

Polish **EXCELLENT** 

Symmetry **EXCELLENT** 

Fluorescence NONE

Inscription(s) IG(1) LG626462255

Comments: As Grown - No indication of post-growth

treatment.

This Laboratory Grown Diamond was created by High Pressure High Temperature (HPHT) growth process.