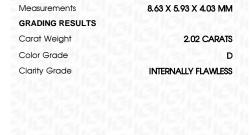

### LABORATORY GROWN DIAMOND REPORT

March 15, 2024

IGI Report Number LG626462255

Description LABORATORY GROWN

DIAMOND

D

Shape and Cutting Style EMERALD CUT

Measurements 8.63 X 5.93 X 4.03 MM

**GRADING RESULTS** 

Carat Weight 2.02 CARATS

Color Grade

Clarity Grade INTERNALLY FLAWLESS