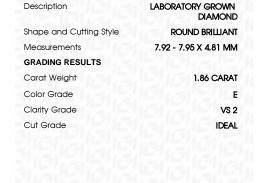

# LABORATORY GROWN DIAMOND REPORT

March 15, 2024

IGI Report Number LG626463303

LABORATORY GROWN Description

DIAMOND

E

Shape and Cutting Style **ROUND BRILLIANT** 

Measurements 7.92 - 7.95 X 4.81 MM

# **GRADING RESULTS**

1.86 CARAT Carat Weight

Color Grade

Clarity Grade VS 2

Cut Grade **IDEAL** 