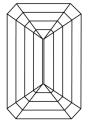

Report verification at igi.org

LG626463375

EMERALD CUT

DIAMOND

LABORATORY GROWN

March 16, 2024

Description

IGI Report Number

Shape and Cutting Style



# **ELECTRONIC COPY**

## LABORATORY GROWN DIAMOND REPORT

March 16, 2024

IGI Report Number LG626463375

Description LABORATORY GROWN

DIAMOND

Shape and Cutting Style EMERALD CUT

Measurements 8.91 X 6.01 X 4.09 MM

**GRADING RESULTS** 

Carat Weight 2.17 CARATS

Color Grade

Clarity Grade VS 1

# ADDITIONAL GRADING INFORMATION

Polish **EXCELLENT** 

Symmetry **EXCELLENT** 

Fluorescence NONE

Inscription(s) LG626463375

Comments: This Laboratory Grown Diamond was created by Chemical Vapor Deposition (CVD) growth process and may include post-growth treatment.

Type IIa

## **PROPORTIONS**



#### **CLARITY CHARACTERISTICS**





### **KEY TO SYMBOLS**

Red symbols indicate internal characteristics. Green symbols indicate external characteristics.

### **GRADING SCALES**

### CLARITY

| IF                     | VVS <sup>1-2</sup>             | VS <sup>1-2</sup>         | SI 1-2               | 11-3     |
|------------------------|--------------------------------|---------------------------|----------------------|----------|
| Internally<br>Flawless | Very Very<br>Slightly Included | Very<br>Slightly Included | Slightly<br>Included | Included |

# COLOR

| E | F | G | Н | I | J | Faint | Very Light | Light |
|---|---|---|---|---|---|-------|------------|-------|
|---|---|---|---|---|---|-------|------------|-------|



Sample Image Used



© IGI 2020, International Gemological Institute

FD - 10 20







66%

###