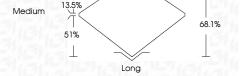

TICS**





### **KEY TO SYMBOLS**

Red symbols indicate internal characteristics. Green symbols indicate external characteristics.

### **GRADING SCALES**

### CLARITY

| IF                     | VVS <sup>1-2</sup>             | VS <sup>1-2</sup>         | SI 1-2               | 11-3     |
|------------------------|--------------------------------|---------------------------|----------------------|----------|
| Internally<br>Flawless | Very Very<br>Slightly Included | Very<br>Slightly Included | Slightly<br>Included | Included |

# COLOR

| E | F | G | Н | I | J | Faint | Very Light | Light |
|---|---|---|---|---|---|-------|------------|-------|
|---|---|---|---|---|---|-------|------------|-------|



Sample Image Used



© IGI 2020, International Gemological Institute

FD - 10 20







66%

#### ADDITIONAL GRADING INFORMATION

| Polish       | EXCELLENT |
|--------------|-----------|
| Symmetry     | EXCELLENT |
| Fluorescence | NONE      |

Inscription(s)

Comments: This Laboratory Grown Diamond was created by Chemical Vapor Deposition (CVD) growth

process and may include post-growth treatment.