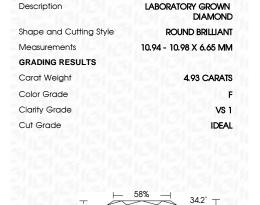

## LABORATORY GROWN DIAMOND REPORT

March 18, 2024

IGI Report Number LG626463613

Description

LABORATORY GROWN DIAMOND

ROUND BRILLIANT

Shape and Cutting Style

10.94 - 10.98 X 6.65 MM

#### **GRADING RESULTS**

Measurements

4.93 CARATS Carat Weight

Color Grade

Clarity Grade VS 1

Cut Grade **IDEAL** 

#### **PROPORTIONS**