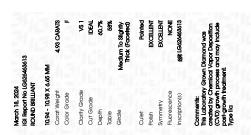

Report verification at igi.org

LG626463613

(159) LG626463613

March 18, 2024

Medium To

Inscription(s)

Slightly

Thick (Faceted)

## LABORATORY GROWN DIAMOND REPORT

March 18, 2024

IGI Report Number LG626463613

Description

LABORATORY GROWN DIAMOND

ROUND BRILLIANT

Shape and Cutting Style

10.94 - 10.98 X 6.65 MM

#### **GRADING RESULTS**

Measurements

4.93 CARATS Carat Weight

Color Grade

Clarity Grade VS 1

Cut Grade **IDEAL** 

# ADDITIONAL GRADING INFORMATION

Polish **EXCELLENT** 

**EXCELLENT** Symmetry

NONE Fluorescence

1/5/1 LG626463613 Inscription(s)

Comments: This Laboratory Grown Diamond was created by Chemical Vapor Deposition (CVD) growth process and may include post-growth treatment. Type IIa

# ADDITIONAL GRADING INFORMATION

| Polish       | EXCELLEN |
|--------------|----------|
| Symmetry     | EXCELLEN |
| Fluorescence | NONI     |

Pointed

Comments: This Laboratory Grown Diamond was created by Chemical Vapor Deposition (CVD) growth process and may include post-growth treatment.