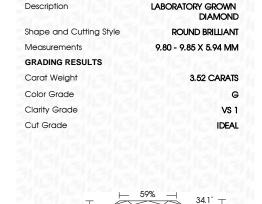

## LABORATORY GROWN DIAMOND REPORT

March 16, 2024 IGI Report Number LG626463720 LABORATORY GROWN Description DIAMOND

ROUND BRILLIANT

Measurements 9.80 - 9.85 X 5.94 MM

# **GRADING RESULTS**

Shape and Cutting Style

Carat Weight 3.52 CARATS

Color Grade G

Clarity Grade VS 1

Cut Grade **IDEAL** 

# ADDITIONAL GRADING INFORMATION

Polish **EXCELLENT EXCELLENT** Symmetry

NONE Fluorescence

1/5/1 LG626463720 Inscription(s)

Comments: This Laboratory Grown Diamond was created by Chemical Vapor Deposition (CVD) growth process and may include post-growth treatment. Type IIa