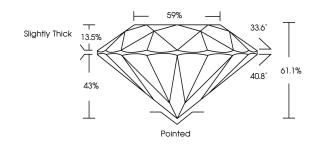

# LABORATORY GROWN DIAMOND REPORT

March 27, 2024

IGI Report Number LG626464489

LABORATORY GROWN Description

DIAMOND

Shape and Cutting Style ROUND BRILLIANT

Measurements 8.90 - 8.95 X 5.46 MM

#### **PROPORTIONS**