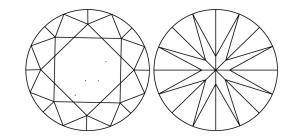

## **CLARITY CHARACTERISTICS**

# **KEY TO SYMBOLS**

Red symbols indicate internal characteristics. Green symbols indicate external characteristics.