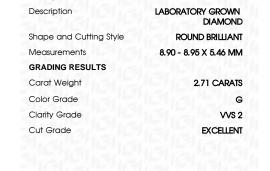

# LABORATORY GROWN DIAMOND REPORT

March 27, 2024

IGI Report Number LG626464489

LABORATORY GROWN Description

DIAMOND

Shape and Cutting Style ROUND BRILLIANT

Measurements 8.90 - 8.95 X 5.46 MM

# **GRADING RESULTS**

Carat Weight 2.71 CARATS

Color Grade G

Clarity Grade VVS 2

Cut Grade **EXCELLENT** 