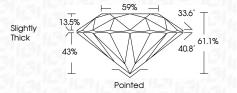

**KEY TO SYMBOLS**

Red symbols indicate internal characteristics. Green symbols indicate external characteristics.

#### **GRADING SCALES**

DEFGHIJ

#### CLARITY

| IF                     | VVS <sup>1-2</sup>             | VS <sup>1-2</sup>         | SI 1-2               | I <sup>1-3</sup> |
|------------------------|--------------------------------|---------------------------|----------------------|------------------|
| Internally<br>Flawless | Very Very<br>Slightly Included | Very<br>Slightly Included | Slightly<br>Included | Included         |
| COLOR                  |                                |                           |                      |                  |

Faint

Very Light

Light



Sample Image Used



© IGI 2020, International Gemological Institute

FD - 10 20







#### ADDITIONAL GRADING INFORMATION

Inscription(s)

| Polish       | EXCELLEN |
|--------------|----------|
| Symmetry     | EXCELLEN |
| Fluorescence | NON      |

Comments: This Laboratory Grown Diamond was created by Chemical Vapor Deposition (CVD) growth process and may include post-growth treatment.