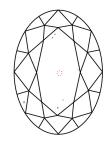

# **ELECTRONIC COPY**

## LABORATORY GROWN DIAMOND REPORT

March 16, 2024

IGI Report Number LG626464682

Description LABORATORY GROWN

DIAMOND

Shape and Cutting Style OVAL BRILLIANT

Measurements 10.72 X 7.66 X 4.75 MM

## **GRADING RESULTS**

Carat Weight 2.44 CARATS

Color Grade G

Clarity Grade VS 2

## ADDITIONAL GRADING INFORMATION

Polish **EXCELLENT** 

Symmetry **EXCELLENT** 

Fluorescence NONE

Inscription(s) LG626464682

Comments: This Laboratory Grown Diamond was created by Chemical Vapor Deposition (CVD) growth process and may include post-growth treatment.

Type IIa

## **PROPORTIONS**



#### CLARITY CHARACTERISTICS





## **KEY TO SYMBOLS**

Red symbols indicate internal characteristics. Green symbols indicate external characteristics.

## **GRADING SCALES**

DEFGHIJ

## CLARITY

| IF                     | VVS <sup>1-2</sup>             | VS <sup>1-2</sup>         | SI 1-2               | 11-3     |
|------------------------|--------------------------------|---------------------------|----------------------|----------|
| Internally<br>Flawless | Very Very<br>Slightly Included | Very<br>Slightly Included | Slightly<br>Included | Included |
| COLOR                  |                                |                           |                      |          |

Faint

Very Light

Light

LABORATORY GROWN

DIAMOND REPORT



Sample Image Used



© IGI 2020, International Gemological Institute

FD - 10 20