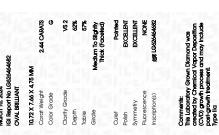

IGI Report Number LG626464682

Description LABORATORY GROWN
DIAMOND

Shape and Cutting Style OVAL BRILLIANT

Measurements

GRADING RESULTS

Carat Weight 2.44 CARATS

Color Grade G

10.72 X 7.66 X 4.75 MM

Clarity Grade V\$ 2

#### ADDITIONAL GRADING INFORMATION

Polish EXCELLENT
Symmetry EXCELLENT

Fluorescence NONE Inscription(s) IGS LG626464682

Comments: This Laboratory Grown Diamond was created by Chemical Vapor Deposition (CVD) growth process and may include post-growth treatment.