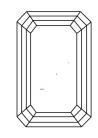

### **PROPORTIONS**

### LABORATORY GROWN DIAMOND REPORT

March 18, 2024

IGI Report Number LG626464835

Description LABORATORY GROWN

DIAMOND

Н

Shape and Cutting Style EMERALD CUT

Measurements 12.03 X 8.08 X 5.48 MM