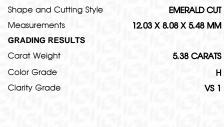

### LABORATORY GROWN DIAMOND REPORT

March 18, 2024

IGI Report Number LG626464835

Description LABORATORY GROWN

DIAMOND

Н

Shape and Cutting Style EMERALD CUT

Measurements 12.03 X 8.08 X 5.48 MM

**GRADING RESULTS** 

Carat Weight 5.38 CARATS

Color Grade

Clarity Grade V\$ 1