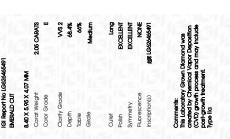

## LABORATORY GROWN DIAMOND REPORT

March 18, 2024

IGI Report Number LG626465491

LABORATORY GROWN Description DIAMOND

E

Shape and Cutting Style **EMERALD CUT** 

Measurements 8.40 X 5.95 X 4.07 MM

**GRADING RESULTS** 

Carat Weight 2.05 CARATS

Color Grade

Clarity Grade VVS 2

# ADDITIONAL GRADING INFORMATION

Polish **EXCELLENT** 

**EXCELLENT** Symmetry

NONE Fluorescence

/函 LG626465491 Inscription(s)

Comments: This Laboratory Grown Diamond was created by Chemical Vapor Deposition (CVD) growth

process and may include post-growth treatment.

Type IIa