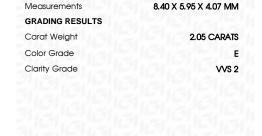

## LABORATORY GROWN DIAMOND REPORT

March 18, 2024

IGI Report Number LG626465491

LABORATORY GROWN Description DIAMOND

E

Shape and Cutting Style **EMERALD CUT** 

Measurements 8.40 X 5.95 X 4.07 MM

**GRADING RESULTS** 

Carat Weight 2.05 CARATS

Color Grade

Clarity Grade VVS 2