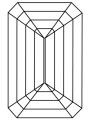

verification at igi.org

LG626465491

EMERALD CUT

DIAMOND

LABORATORY GROWN

March 18, 2024

Description

IGI Report Number

Shape and Cutting Style

# **ELECTRONIC COPY**

## LABORATORY GROWN DIAMOND REPORT

March 18, 2024

IGI Report Number LG626465491

LABORATORY GROWN Description DIAMOND

E

Shape and Cutting Style **EMERALD CUT** 

Measurements 8.40 X 5.95 X 4.07 MM

**GRADING RESULTS** 

Carat Weight 2.05 CARATS

Color Grade

Clarity Grade VVS 2

# ADDITIONAL GRADING INFORMATION

Polish **EXCELLENT** 

**EXCELLENT** Symmetry

NONE Fluorescence

/函 LG626465491 Inscription(s)

Comments: This Laboratory Grown Diamond was created by Chemical Vapor Deposition (CVD) growth

process and may include post-growth treatment.

Type IIa

## **PROPORTIONS**



#### **CLARITY CHARACTERISTICS**





### **KEY TO SYMBOLS**

Red symbols indicate internal characteristics. Green symbols indicate external characteristics.

### **GRADING SCALES**

### CLARITY

| IF                     | VVS <sup>1-2</sup>             | VS <sup>1-2</sup>         | SI 1-2               | I 1 - 3  |
|------------------------|--------------------------------|---------------------------|----------------------|----------|
| Internally<br>Flawless | Very Very<br>Slightly Included | Very<br>Slightly Included | Slightly<br>Included | Included |

## COLOR

| E | F | G | Н | I | J | Faint | Very Light | Light |
|---|---|---|---|---|---|-------|------------|-------|
|---|---|---|---|---|---|-------|------------|-------|



Sample Image Used



© IGI 2020, International Gemological Institute

FD - 10 20







#### AD