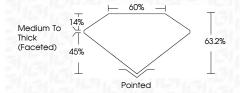

## **KEY TO SYMBOLS**

Red symbols indicate internal characteristics. Green symbols indicate external characteristics.

## **GRADING SCALES**

## CLARITY

| IF | F                     | VVS <sup>1-2</sup>             | VS <sup>1-2</sup>         | SI 1-2               | I 1 - 3  |
|----|-----------------------|--------------------------------|---------------------------|----------------------|----------|
|    | nternally<br>Flawless | Very Very<br>Slightly Included | Very<br>Slightly Included | Slightly<br>Included | Included |

#### COLOR

| Е | F | G | Н | I | J | Faint | Very Light | Light |
|---|---|---|---|---|---|-------|------------|-------|
|---|---|---|---|---|---|-------|------------|-------|



Sample Image Used



© IGI 2020, International Gemological Institute

FD - 10 20







#### ADDITIONAL GRADING INFORMATION

Inscription(s)

| Polish       | EXCELLENT |
|--------------|-----------|
| Symmetry     | EXCELLENT |
| Fluorescence | NONE      |

Comments: This Laboratory Grown Diamond was created by Chemical Vapor Deposition (CVD) growth process and may include post-growth treatment.