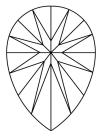

Report verification at igi.org

LG626465712

(159) LG626465712

DIAMOND

LABORATORY GROWN

March 15, 2024

Description

IGI Report Number

# **ELECTRONIC COPY**

## LABORATORY GROWN DIAMOND REPORT

March 15, 2024

IGI Report Number LG626465712

Description

LABORATORY GROWN DIAMOND

18.20 X 11.73 X 7.41 MM

Shape and Cutting Style

PEAR BRILLIANT

G

Measurements

# **GRADING RESULTS**

Carat Weight 9.00 CARATS

Color Grade

Clarity Grade VS 2

## ADDITIONAL GRADING INFORMATION

Polish **EXCELLENT** 

**EXCELLENT** Symmetry

NONE Fluorescence

Inscription(s) 131 LG626465712

Comments: This Laboratory Grown Diamond was created by Chemical Vapor Deposition (CVD) growth process and may include post-growth treatment.

Type IIa

## **PROPORTIONS**



#### **CLARITY CHARACTERISTICS**





## **KEY TO SYMBOLS**

Red symbols indicate internal characteristics. Green symbols indicate external characteristics.

## **GRADING SCALES**

## CLARITY

| IF | F                     | VVS <sup>1-2</sup>             | VS <sup>1-2</sup>         | SI 1-2               | I 1 - 3  |
|----|-----------------------|--------------------------------|---------------------------|----------------------|----------|
|    | nternally<br>Flawless | Very Very<br>Slightly Included | Very<br>Slightly Included | Slightly<br>Included | Included |

#### COLOR

| Е | F | G | Н | I | J | Faint | Very Light | Light |
|---|---|---|---|---|---|-------|------------|-------|
|---|---|---|---|---|---|-------|------------|-------|



Sample Image Used



© IGI 2020, International Gemological Institute

FD - 10 20