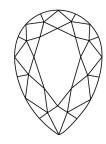

LG626465918

PEAR BRILLIANT

DIAMOND

LABORATORY GROWN

March 14, 2024

Description

IGI Report Number

Shape and Cutting Style

## LABORATORY GROWN DIAMOND REPORT

March 14, 2024

IGI Report Number LG626465918

Description LABORATORY GROWN

DIAMOND

Shape and Cutting Style

PEAR BRILLIANT 12.78 X 8.13 X 4.99 MM

Measurements