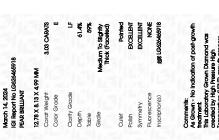

## LABORATORY GROWN DIAMOND REPORT

March 14, 2024

IGI Report Number LG626465918

Description LABORATORY GROWN

DIAMOND

Shape and Cutting Style

PEAR BRILLIANT 12.78 X 8.13 X 4.99 MM

Measurements

**GRADING RESULTS** 

Carat Weight 3.03 CARATS

Color Grade

Clarity Grade INTERNALLY FLAWLESS

### ADDITIONAL GRADING INFORMATION

Polish **EXCELLENT** 

Symmetry **EXCELLENT** 

Fluorescence NONE

Inscription(s) IGI LG626465918

Comments: As Grown - No indication of post-growth

treatment.

This Laboratory Grown Diamond was created by High Pressure High Temperature (HPHT) growth process.

# ADDITIONAL GRADING INFORMATION

| Polish         | EXCELLENT       |  |
|----------------|-----------------|--|
| Symmetry       | EXCELLENT       |  |
| Fluorescence   | NONE            |  |
| Inscription(s) | (G) LG626465918 |  |

Comments: As Grown - No indication of post-growth treatment.

This Laboratory Grown Diamond was created by High Pressure High Temperature (HPHT) growth process.

Type II

www.igi.org