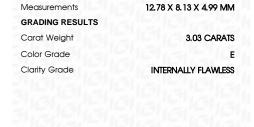

## LABORATORY GROWN DIAMOND REPORT

March 14, 2024

IGI Report Number LG626465918

Description LABORATORY GROWN

DIAMOND

Shape and Cutting Style

PEAR BRILLIANT 12.78 X 8.13 X 4.99 MM

Measurements

**GRADING RESULTS** 

Carat Weight 3.03 CARATS

Color Grade

Clarity Grade INTERNALLY FLAWLESS