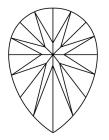

#### **CLARITY CHARACTERISTICS**

**PROPORTIONS** 

LG626469929

DIAMOND PEAR BRILLIANT

2.90 CARATS

VS 1

**EXCELLENT EXCELLENT** 

/函 LG626469929

#### **KEY TO SYMBOLS**

Red symbols indicate internal characteristics. Green symbols indicate external characteristics.