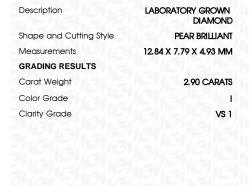

#### LABORATORY GROWN DIAMOND REPORT

March 18, 2024

IGI Report Number

Description Shape and Cutting Style

Measurements

**GRADING RESULTS** 

Carat Weight Color Grade

Clarity Grade

NONE

LABORATORY GROWN

12.84 X 7.79 X 4.93 MM

#### **CLARITY CHARACTERISTICS**

**PROPORTIONS** 

LG626469929

DIAMOND PEAR BRILLIANT

2.90 CARATS

VS 1

**EXCELLENT EXCELLENT** 

/函 LG626469929