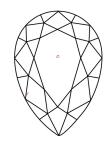

#### **CLARITY CHARACTERISTICS**

**PROPORTIONS** 

LG626469929

DIAMOND PEAR BRILLIANT

2.90 CARATS

VS 1

**EXCELLENT EXCELLENT** 

/函 LG626469929

NONE

LABORATORY GROWN

12.84 X 7.79 X 4.93 MM