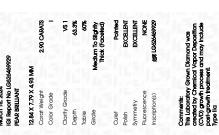

LG626469929

63.3%

(159) LG626469929

March 18, 2024

Medium To

(Faceted)

Inscription(s)

Slightly

Thick

IGI Report Number

Type IIa

60% Medium To 14% Slightly Thick (Faceted) 63.3% 45.5%

Pointed

## ADDITIONAL GRADING INFORMATION

45.5%

| Polish       | EXCELLEN |
|--------------|----------|
| Symmetry     | EXCELLEN |
| Fluorescence | NON      |

Comments: This Laboratory Grown Diamond was created by Chemical Vapor Deposition (CVD) growth process and may include post-growth treatment.

## ADDITIONAL GRADING INFORMATION

process and may include post-growth treatment.

Polish

Symmetry

Fluorescence

Inscription(s)

Comments: This Laboratory Grown Diamond was created by Chemical Vapor Deposition (CVD) growth