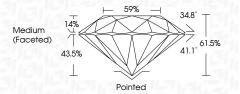

ate internal characteristics. Green symbols indicate external characteristics.

# LABORATORY GROWN DIAMOND REPORT

## **GRADING SCALES**

## CLARITY

| IF                     | VVS <sup>1-2</sup>             | VS <sup>1-2</sup>         | SI 1-2               | I <sup>1-3</sup> |
|------------------------|--------------------------------|---------------------------|----------------------|------------------|
| Internally<br>Flawless | Very Very<br>Slightly Included | Very<br>Slightly Included | Slightly<br>Included | Included         |

# COLOR

| E F G H I J Faint Very Light | Light |
|------------------------------|-------|
|------------------------------|-------|



Sample Image Used



© IGI 2020, International Gemological Institute

FD - 10 20



#### LABORATORY GROWN DIAMOND REPORT





#### ADDITIONAL GRADING INFORMATION

Inscription(s)

| Polish       | EXCELLEN |  |
|--------------|----------|--|
| Symmetry     | EXCELLEN |  |
| Elugrasagnas | NON      |  |

(図) LG626471006

Comments: This Laboratory Grown Diamond was created by Chemical Vapor Deposition (CVD) growth process and may include post-growth treatment.