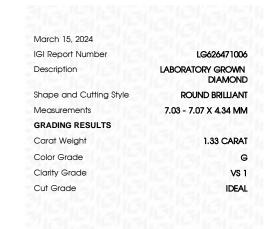

# LABORATORY GROWN DIAMOND REPORT

March 15, 2024

IGI Report Number LG626471006

LABORATORY GROWN Description

DIAMOND

Shape and Cutting Style

7.03 - 7.07 X 4.34 MM

ROUND BRILLIANT

G

**GRADING RESULTS** 

Measurements

**1.33 CARAT** Carat Weight

Color Grade

Clarity Grade VS 1

Cut Grade **IDEAL** 