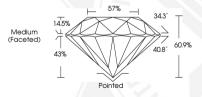

### **GRADING RESULTS**

0.93 CARAT Carat Weight Color Grade VVS 2 Clarity Grade

Cut Grade IDFAI

#### ROUND BRILLIANT 6.28 - 6.31 X 3.84 MM

0.93 CARAT Carat Weight Color Grade Clarity Grade VVS 2 Cut Grade IDFAI Polish **EXCELLENT EXCELLENT** Symmetry

Fluorescence NONE 151 LG626471838 Inscription(s) Comments: HEARTS & ARROWS This Laboratory Grown Diamond was created by Chemical Vapor Deposition (CVD) growth process and may include post-growth treatment. Type Ila

#### 6.28 - 6.31 X 3.84 MM

Carat Weight 0.93 CARAT Color Grade D Clarity Grade VVS 2 Cut Grade IDEAL Polish **EXCELLENT** Symmetry **EXCELLENT** 

NONE Fluorescence Inscription(s) 161 LG626471838 Comments: HEARTS & ARROWS This Laboratory Grown Diamond was created by Chemical Vapor Deposition (CVD) growth process and may include post-growth treatment. Type Ila