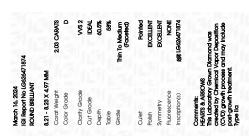

Report verification at igi.org

LG626471874

DIAMOND

2.03 CARATS

VVS 2

IDEAL

**EXCELLENT** 

**EXCELLENT** 

(何) LG626471874

NONE

LABORATORY GROWN

ROUND BRILLIANT 8.21 - 8.23 X 4.97 MM

March 16, 2024

Description

Measurements **GRADING RESULTS** 

Carat Weight

Color Grade Clarity Grade

Cut Grade

Thin To

Polish

Symmetry

Fluorescence

Inscription(s)

Type IIa

Medium (Faceted)

IGI Report Number

Shape and Cutting Style

## LABORATORY GROWN DIAMOND REPORT

March 16, 2024

IGI Report Number LG626471874

LABORATORY GROWN Description

DIAMOND

D

Shape and Cutting Style **ROUND BRILLIANT** 

Measurements 8.21 - 8.23 X 4.97 MM

**GRADING RESULTS** 

Carat Weight 2.03 CARATS

Color Grade

Clarity Grade VVS 2

Cut Grade **IDEAL** 

ADDITIONAL GRADING INFORMATION

Polish **EXCELLENT** 

**EXCELLENT** Symmetry

NONE Fluorescence

1/5/1 LG626471874 Inscription(s)

Comments: HEARTS & ARROWS

This Laboratory Grown Diamond was created by

Chemical Vapor Deposition (CVD) growth process and

may include post-growth treatment.

Type IIa

Sample Image Used

© IGI 2020, International Gemological Institute

FD - 10 20

This Laboratory Grown Diamond was created by Chemical Vapor Deposition (CVD) growth process and

Pointed

ADDITIONAL GRADING INFORMATION

Comments: HEARTS & ARROWS

may include post-growth treatment