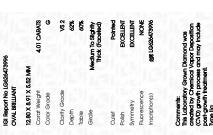

Report verification at igi.org

LG626473996

**OVAL BRILLIANT** 

DIAMOND

62%

LABORATORY GROWN

March 14, 2024

Description

Medium To

(Faceted)

Slightly

Thick

IGI Report Number

Shape and Cutting Style

### LABORATORY GROWN DIAMOND REPORT

March 14, 2024

IGI Report Number LG626473996

Description

LABORATORY GROWN DIAMOND

Shape and Cutting Style

OVAL BRILLIANT

G

Measurements

12.80 X 8.91 X 5.52 MM

# **GRADING RESULTS**

Carat Weight 4.01 CARATS

Color Grade

Clarity Grade VS 2

### ADDITIONAL GRADING INFORMATION

Polish **EXCELLENT** 

**EXCELLENT** Symmetry

NONE Fluorescence

/函 LG626473996 Inscription(s)

Comments: This Laboratory Grown Diamond was created by Chemical Vapor Deposition (CVD) growth process and may include post-growth treatment.

## ADDITIONAL GRADING INFORMATION

43%

| Polish   | EXCELLEN |
|----------|----------|
| Symmetry | EXCELLEN |

Fluorescence NONE (159) LG626473996 Inscription(s)

Pointed

Comments: This Laboratory Grown Diamond was created by Chemical Vapor Deposition (CVD) growth process and may include post-growth treatment.