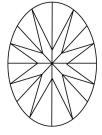

DIAMOND

62%

LABORATORY GROWN

March 14, 2024

Description

Medium To

(Faceted)

Slightly

Thick

IGI Report Number

Shape and Cutting Style

# **ELECTRONIC COPY**

### LABORATORY GROWN DIAMOND REPORT

March 14, 2024

IGI Report Number LG626473996

Description

LABORATORY GROWN DIAMOND

Shape and Cutting Style

OVAL BRILLIANT

G

Measurements

12.80 X 8.91 X 5.52 MM

# **GRADING RESULTS**

Carat Weight 4.01 CARATS

Color Grade

Clarity Grade VS 2

### ADDITIONAL GRADING INFORMATION

Polish **EXCELLENT** 

**EXCELLENT** Symmetry

NONE Fluorescence

/函 LG626473996 Inscription(s)

Comments: This Laboratory Grown Diamond was created by Chemical Vapor Deposition (CVD) growth process and may include post-growth treatment.

Type IIa

### **PROPORTIONS**



#### **CLARITY CHARACTERISTICS**





### **KEY TO SYMBOLS**

Red symbols indicate internal characteristics. Green symbols indicate external characteristics.

### **GRADING SCALES**

### CLARITY

| IF                     | VVS <sup>1-2</sup>             | VS <sup>1-2</sup>         | SI <sup>1-2</sup>    | I <sup>1-3</sup> |
|------------------------|--------------------------------|---------------------------|----------------------|------------------|
| Internally<br>Flawless | Very Very<br>Slightly Included | Very<br>Slightly Included | Slightly<br>Included | Included         |

#### COLOR

| E | F | G | Н | I | J | Faint | Very Light | Light |
|---|---|---|---|---|---|-------|------------|-------|
|   |   |   |   |   |   |       |            |       |



Sample Image Used



© IGI 2020, International Gemological Institute