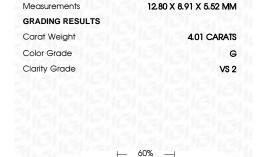

Measurements

12.80 X 8.91 X 5.52 MM

# **GRADING RESULTS**

Carat Weight 4.01 CARATS

Color Grade

Clarity Grade VS 2

### ADDITIONAL GRADING INFORMATION

Polish **EXCELLENT** 

**EXCELLENT** Symmetry

NONE Fluorescence

/函 LG626473996 Inscription(s)

Comments: This Laboratory Grown Diamond was created by Chemical Vapor Deposition (CVD) growth process and may include post-growth treatment.