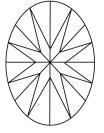

March 19, 2024

Description

Medium To

(Faceted)

Inscription(s)

Slightly

Thick

IGI Report Number

# **ELECTRONIC COPY**

# LABORATORY GROWN DIAMOND REPORT

March 19, 2024

IGI Report Number LG626475823

Description

LABORATORY GROWN DIAMOND

Shape and Cutting Style

10.84 X 8.05 X 4.91 MM

**OVAL BRILLIANT** 

Н

**GRADING RESULTS** 

Measurements

2.68 CARATS Carat Weight

Color Grade

Clarity Grade VS 2

# ADDITIONAL GRADING INFORMATION

Polish **EXCELLENT** 

**EXCELLENT** Symmetry

NONE Fluorescence

Inscription(s) /函 LG626475823

Comments: This Laboratory Grown Diamond was created by Chemical Vapor Deposition (CVD) growth process and may include post-growth treatment.

Type IIa

# LABORATORY GROWN DIAMOND REPORT LG626475823

**PROPORTIONS** 



# **CLARITY CHARACTERISTICS**





# **KEY TO SYMBOLS**

Red symbols indicate internal characteristics. Green symbols indicate external characteristics.

# **GRADING SCALES**

DEFGHIJ

# CLARITY

| IF                     | VVS <sup>1-2</sup>             | VS 1-2                    | SI 1-2               | I 1-3    |
|------------------------|--------------------------------|---------------------------|----------------------|----------|
| Internally<br>Flawless | Very Very<br>Slightly Included | Very<br>Slightly Included | Slightly<br>Included | Included |
| COLOR                  |                                |                           |                      |          |

Faint

Very Light

Light



Sample Image Used





© IGI 2020, International Gemological Institute

FD - 10 20





— 61%

Pointed

LG626475823

(15