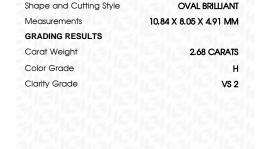

# LABORATORY GROWN DIAMOND REPORT

March 19, 2024

IGI Report Number LG626475823

Description

LABORATORY GROWN DIAMOND

Shape and Cutting Style

10.84 X 8.05 X 4.91 MM

**OVAL BRILLIANT** 

Н

**GRADING RESULTS** 

Measurements

2.68 CARATS Carat Weight

Color Grade

Clarity Grade VS 2