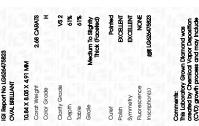

Report verification at igi.org

March 19, 2024

Description

Medium To

(Faceted)

Inscription(s)

Slightly

Thick

Н

**GRADING RESULTS** 

Measurements

2.68 CARATS Carat Weight

Color Grade

Clarity Grade VS 2

# ADDITIONAL GRADING INFORMATION

Polish **EXCELLENT** 

**EXCELLENT** Symmetry

NONE Fluorescence

Inscription(s) /函 LG626475823

Comments: This Laboratory Grown Diamond was created by Chemical Vapor Deposition (CVD) growth process and may include post-growth treatment.

LG626475823

(159) LG626475823

DIAMOND

LABORATORY GROWN

44%

| Polish       | EXCELLEN |
|--------------|----------|
| Symmetry     | EXCELLEN |
| Fluorescence | NON      |

Comments: This Laboratory Grown Diamond was created by Chemical Vapor Deposition (CVD) growth process and may include post-growth treatment.