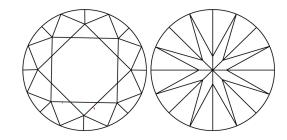

#### **CLARITY CHARACTERISTICS**

**PROPORTIONS** 

LG626476326

DIAMOND

4.06 CARATS

G

VS 1

**IDEAL** 

#### **KEY TO SYMBOLS**

Red symbols indicate internal characteristics. Green symbols indicate external characteristics.