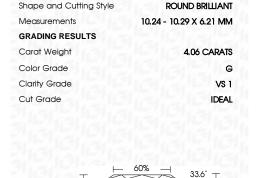

#### LABORATORY GROWN DIAMOND REPORT

March 18, 2024

IGI Report Number

Description

Shape and Cutting Style

Measurements

**GRADING RESULTS** 

Carat Weight Color Grade

Clarity Grade

Cut Grade

ADDITIONAL GRADING INFORMATION

Comments: This Laboratory Grown Diamond was

Polish

Symmetry Fluorescence

Inscription(s)

created by Chemical Vapor Deposition (CVD) growth process and may include post-growth treatment. Type IIa

#### **CLARITY CHARACTERISTICS**

**PROPORTIONS** 

LG626476326

DIAMOND

4.06 CARATS

G

VS 1

**IDEAL** 

NONE

**EXCELLENT EXCELLENT** 

1/5/1 LG626476326

LABORATORY GROWN

10.24 - 10.29 X 6.21 MM

ROUND BRILLIANT