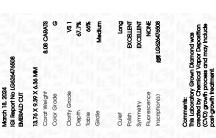

## LABORATORY GROWN DIAMOND REPORT

March 18, 2024

IGI Report Number LG626476508

Description

LABORATORY GROWN DIAMOND

**EMERALD CUT** 

G

Shape and Cutting Style

13.76 X 9.39 X 6.36 MM

**GRADING RESULTS** 

Measurements

Carat Weight 8.08 CARATS

Color Grade

Clarity Grade VS 1

### ADDITIONAL GRADING INFORMATION

Polish **EXCELLENT** 

**EXCELLENT** Symmetry

NONE Fluorescence

Inscription(s) 151 LG626476508

Comments: This Laboratory Grown Diamond was created by Chemical Vapor Deposition (CVD) growth

process and may include post-growth treatment.

Type IIa