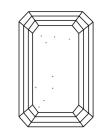

Report verification at igi.org

# **ELECTRONIC COPY**

## LABORATORY GROWN DIAMOND REPORT

March 18, 2024

IGI Report Number LG626476508

Description

LABORATORY GROWN DIAMOND

**EMERALD CUT** 

G

Shape and Cutting Style

13.76 X 9.39 X 6.36 MM

**GRADING RESULTS** 

Measurements

Carat Weight 8.08 CARATS

Color Grade

Clarity Grade VS 1

### ADDITIONAL GRADING INFORMATION

Polish **EXCELLENT** 

**EXCELLENT** Symmetry

NONE Fluorescence

Inscription(s) 151 LG626476508

Comments: This Laboratory Grown Diamond was created by Chemical Vapor Deposition (CVD) growth

process and may include post-growth treatment.

Type IIa

### **PROPORTIONS**



## **CLARITY CHARACTERISTICS**





### **KEY TO SYMBOLS**

Red symbols indicate internal characteristics. Green symbols indicate external characteristics.

### **GRADING SCALES**

DEFGHIJ

### CLARITY

| IF                     | VVS <sup>1-2</sup>             | VS <sup>1-2</sup>         | SI 1-2               | I 1 - 3  |
|------------------------|--------------------------------|---------------------------|----------------------|----------|
| Internally<br>Flawless | Very Very<br>Slightly Included | Very<br>Slightly Included | Slightly<br>Included | Included |
| COLOR                  |                                |                           |                      |          |

Faint

Very Light

Light



Sample Image Used



© IGI 2020, International Gemological Institute

FD - 10 20



March 18, 2024 IGI Report Nu