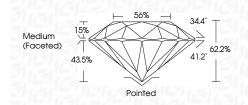

#### LABORATORY GROWN DIAMOND REPORT

LG626476534 Report verification at igi.org

56%

Pointed

34.4°

41.2°

62.2%

PROPORTIONS

15%

43.5%

**CLARITY CHARACTERISTICS** 

**KEY TO SYMBOLS** 

Red symbols indicate internal characteristics.

Green symbols indicate external characteristics.

 $\checkmark$ 

Medium

(Faceted)