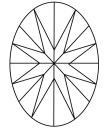

Fluorescence

Inscription(s)

**GRADING RESULTS** 

IGI Report Number

Shape and Cutting Style

# **ELECTRONIC COPY**

## LABORATORY GROWN DIAMOND REPORT

March 15, 2024

IGI Report Number LG626476564

LABORATORY GROWN Description

DIAMOND

**OVAL BRILLIANT** Shape and Cutting Style

Measurements 8.29 X 5.83 X 3.59 MM

## **GRADING RESULTS**

1.10 CARAT Carat Weight

Color Grade D

Clarity Grade VVS 2

## ADDITIONAL GRADING INFORMATION

Polish **EXCELLENT** 

**EXCELLENT** Symmetry

NONE Fluorescence

/函 LG626476564 Inscription(s)

Comments: As Grown - No indication of post-growth

treatment

This Laboratory Grown Diamond was created by High Pressure High Temperature (HPHT) growth process.

Type II

## **PROPORTIONS**



Report verification at igi.org

#### **CLARITY CHARACTERISTICS**





## **KEY TO SYMBOLS**

Red symbols indicate internal characteristics. Green symbols indicate external characteristics.

## **GRADING SCALES**

## CLARITY

| IF                     | VVS <sup>1-2</sup>             | VS <sup>1-2</sup>         | SI 1-2               | I 1 - 3  |
|------------------------|--------------------------------|---------------------------|----------------------|----------|
| Internally<br>Flawless | Very Very<br>Slightly Included | Very<br>Slightly Included | Slightly<br>Included | Included |

#### COLOR

|--|



Sample Image Used



© IGI 2020, International Gemological Institute

FD - 10 20