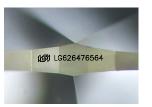

62%

Pointed

Comments: As Grown - No indication of post-growth

This Laboratory Grown Diamond was created by High

Pressure High Temperature (HPHT) growth process.

LG626476564

**OVAL BRILLIANT** 8.29 X 5.83 X 3.59 MM

## ADDITIONAL GRADING INFORMATION

Polish **EXCELLENT** 

**EXCELLENT** Symmetry

NONE Fluorescence

/函 LG626476564 Inscription(s)

Comments: As Grown - No indication of post-growth

treatment

This Laboratory Grown Diamond was created by High Pressure High Temperature (HPHT) growth process.