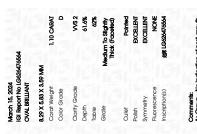

62%

Pointed

Comments: As Grown - No indication of post-growth

This Laboratory Grown Diamond was created by High

Pressure High Temperature (HPHT) growth process.

LG626476564

**OVAL BRILLIANT** 8.29 X 5.83 X 3.59 MM

DIAMOND

1.10 CARAT

VVS 2

61.6%

**EXCELLENT EXCELLENT** 

(159) LG626476564

NONE

LABORATORY GROWN

March 15, 2024

Description

Measurements

Carat Weight

Color Grade

Clarity Grade

Medium To

(Faceted)

43%

ADDITIONAL GRADING INFORMATION

Slightly

Thick

Polish

Type II

Symmetry

Fluorescence

Inscription(s)

**GRADING RESULTS** 

IGI Report Number

Shape and Cutting Style

## LABORATORY GROWN DIAMOND REPORT

March 15, 2024

IGI Report Number LG626476564

LABORATORY GROWN Description

DIAMOND

**OVAL BRILLIANT** Shape and Cutting Style

Measurements 8.29 X 5.83 X 3.59 MM

## **GRADING RESULTS**

1.10 CARAT Carat Weight

Color Grade D

Clarity Grade VVS 2

## ADDITIONAL GRADING INFORMATION

Polish **EXCELLENT** 

**EXCELLENT** Symmetry

NONE Fluorescence

/函 LG626476564 Inscription(s)

Comments: As Grown - No indication of post-growth

treatment

This Laboratory Grown Diamond was created by High Pressure High Temperature (HPHT) growth process.

Type II