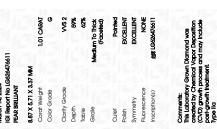

# LABORATORY GROWN DIAMOND REPORT

March 14, 2024

IGI Report Number LG626476611

LABORATORY GROWN Description

Measurements 8.87 X 5.71 X 3.37 MM

1.01 CARAT Carat Weight

Color Grade

Clarity Grade VVS 2

Symmetry

NONE Fluorescence

Inscription(s) /函 LG626476611

created by Chemical Vapor Deposition (CVD) growth

# LABORATORY GROWN DIAMOND REPORT

March 14, 2024 IGI Report Number LG626476611 Description LABORATORY GROWN DIAMOND Shape and Cutting Style PEAR BRILLIANT 8.87 X 5.71 X 3.37 MM Measurements **GRADING RESULTS** Carat Weight 1.01 CARAT Color Grade Clarity Grade VVS 2

#### ADDITIONAL GRADING INFORMATION

Inscription(s)

| Polish       | EXCELLEN |
|--------------|----------|
| Symmetry     | EXCELLEN |
| Fluorescence | NONI     |

個 LG626476611

Comments: This Laboratory Grown Diamond was created by Chemical Vapor Deposition (CVD) growth process and may include post-growth treatment.

DIAMOND

Shape and Cutting Style PEAR BRILLIANT

## **GRADING RESULTS**

G

## ADDITIONAL GRADING INFORMATION

Polish **EXCELLENT** 

**EXCELLENT** 

Comments: This Laboratory Grown Diamond was

process and may include post-growth treatment.

Type IIa