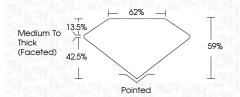

Pointed

**PROPORTIONS** 

13.5%

42.5%

**CLARITY CHARACTERISTICS** 

**KEY TO SYMBOLS** 

Red symbols indicate internal characteristics. Green symbols indicate external characteristics.

Medium To

Thick (Faceted)

DIAMOND

Shape and Cutting Style PEAR BRILLIANT