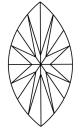

# INTERNATIONAL **GEMOLOGICAL**

# **ELECTRONIC COPY**

# LABORATORY GROWN DIAMOND REPORT

April 1, 2024

IGI Report Number LG626479242

Description

LABORATORY GROWN DIAMOND

E

Shape and Cutting Style MARQUISE BRILLIANT

Measurements 11.50 X 5.60 X 3.45 MM

# **GRADING RESULTS**

1.25 CARAT Carat Weight

Color Grade

Clarity Grade VS 1

# ADDITIONAL GRADING INFORMATION

Polish **EXCELLENT** 

**EXCELLENT** Symmetry

NONE Fluorescence

/函 LG626479242 Inscription(s)

Comments: This Laboratory Grown Diamond was created by Chemical Vapor Deposition (CVD) growth process and may include post-growth treatment.

Type IIa

# **PROPORTIONS**



#### **CLARITY CHARACTERISTICS**





# **KEY TO SYMBOLS**

Red symbols indicate internal characteristics. Green symbols indicate external characteristics.

# **GRADING SCALES**

DEFGHIJ

# CLARITY

| IF                     | VVS <sup>1-2</sup>             | VS <sup>1-2</sup>         | SI 1-2               | I <sup>1-3</sup> |
|------------------------|--------------------------------|---------------------------|----------------------|------------------|
| Internally<br>Flawless | Very Very<br>Slightly Included | Very<br>Slightly Included | Slightly<br>Included | Included         |
| COLOR                  |                                |                           |                      |                  |

Faint

Very Light

Light



Sample Image Used



© IGI 2020, International Gemological Institute

FD - 10 20





IG