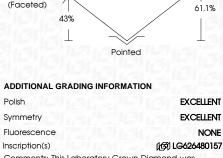

### ADDITIONAL GRADING INFORMATION

Polish **EXCELLENT** 

Symmetry **EXCELLENT** 

Fluorescence NONE

Inscription(s) LG626480157

Comments: This Laboratory Grown Diamond was created by Chemical Vapor Deposition (CVD) growth process and may include post-growth treatment.

### **PROPORTIONS**