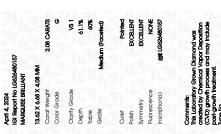

Report verification at igi.org

LG626480157

DIAMOND

2.08 CARATS

VS 1

LABORATORY GROWN

MARQUISE BRILLIANT 13.62 X 6.68 X 4.08 MM

April 4, 2024

Description

Measurements
GRADING RESULTS

Carat Weight

Color Grade

Clarity Grade

Medium

IGI Report Number

Shape and Cutting Style

## LABORATORY GROWN DIAMOND REPORT

April 4, 2024

IGI Report Number LG626480157

Description LABORATORY GROWN

DIAMOND

G

Shape and Cutting Style MARQUISE BRILLIANT

Measurements 13.62 X 6.68 X 4.08 MM

**GRADING RESULTS** 

Carat Weight 2.08 CARATS

Color Grade

Clarity Grade VS 1

### ADDITIONAL GRADING INFORMATION

Polish **EXCELLENT** 

Symmetry **EXCELLENT** 

Fluorescence NONE

Inscription(s) LG626480157

Comments: This Laboratory Grown Diamond was created by Chemical Vapor Deposition (CVD) growth process and may include post-growth treatment.