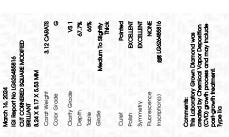

Report verification at igi.org

LG626485816

67.7%

(国) LG626485816

LABORATORY GROWN

March 16, 2024

Description

Slightly

Inscription(s)

Thick

IGI Report Number

# LABORATORY GROWN DIAMOND REPORT

March 16, 2024

IGI Report Number LG626485816

Description

LABORATORY GROWN DIAMOND

Shape and Cutting Style

CUT CORNERED SQUARE MODIFIED BRILLIANT

G

Measurements 8.24 X 8.17 X 5.53 MM

**GRADING RESULTS** 

Carat Weight 3.12 CARATS

Color Grade

Clarity Grade V\$ 1

# ADDITIONAL GRADING INFORMATION

Polish **EXCELLENT** 

Symmetry **EXCELLENT** 

Fluorescence NONE

Inscription(s) (3) LG626485816

Comments: This Laboratory Grown Diamond was created by Chemical Vapor Deposition (CVD) growth process and may include post-growth treatment.

Type IIa

# ADDITIONAL GRADING INFORMATION

50%

| Polish       | EXCELLEN |
|--------------|----------|
| Symmetry     | EXCELLEN |
| Fluorescence | NONI     |

Pointed

Comments: This Laboratory Grown Diamond was created by Chemical Vapor Deposition (CVD) growth process and may include post-growth treatment. Type IIa