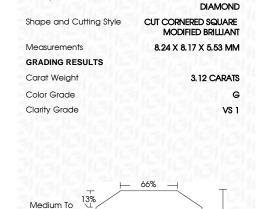

# **PROPORTIONS**

# ADDITIONAL GRADING INFORMATION

50%

| Polish       | EXCELLEN |
|--------------|----------|
| Symmetry     | EXCELLEN |
| Fluorescence | NONI     |

Pointed

Comments: This Laboratory Grown Diamond was created by Chemical Vapor Deposition (CVD) growth process and may include post-growth treatment. Type IIa