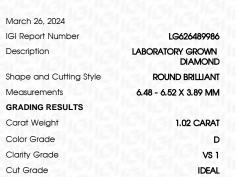

March 26, 2024

Description

Measurements

Carat Weight

Color Grade

Clarity Grade

Cut Grade

Polish

Symmetry

Fluorescence

Inscription(s)

treatment.

Type II

GRADING RESULTS

IGI Report Number

Shape and Cutting Style

LG626489986

DIAMOND ROUND BRILLIANT

1.02 CARAT

D

**VS** 1

IDEAL

**EXCELLENT** 

EXCELLENT

1/31 LG626489986

NONE

LABORATORY GROWN

6.48 - 6.52 X 3.89 MM