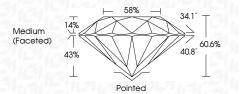

## LG626493388

Pointed

Report verification at igi.org

**PROPORTIONS** 

14%

43%

**CLARITY CHARACTERISTICS** 

**KEY TO SYMBOLS** 

Red symbols indicate internal characteristics.

Green symbols indicate external characteristics.

Medium

(Faceted)