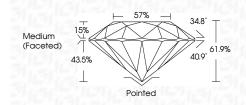

## PROPORTIONS

# Symmetry EXCELLENT Fluorescence NONE Inscription(s) Impl LG626493471

Comments: HEARTS & ARROWS

As Grown - No indication of post-growth treatment. This Laboratory Grown Diamond was created by High Pressure High Temperature (HPHT) growth process. Type II