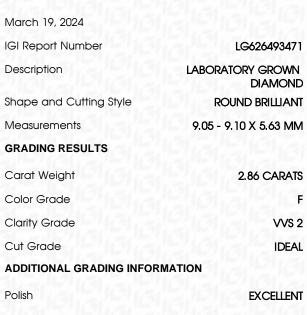

Sample Image Used

LABORATORY GROWN DIAMOND REPORT

| ion topon number        | 200204/04/1                 |
|-------------------------|-----------------------------|
| Description             | LABORATORY GROWN<br>DIAMOND |
| Shape and Cutting Style | ROUND BRILLIANT             |
| Measurements            | 9.05 - 9.10 X 5.63 MM       |
| GRADING RESULTS         |                             |
| Carat Weight            | 2.86 CARATS                 |
| Color Grade             | IC I I I I I I I I          |
| Clarity Grade           | VV\$ 2                      |
| Cut Grade               | IDEAL                       |
|                         |                             |

| Polish                                                                                                                              | EXCELLENT                                         |
|-------------------------------------------------------------------------------------------------------------------------------------|---------------------------------------------------|
| Symmetry                                                                                                                            | EXCELLENT                                         |
| Fluorescence                                                                                                                        | NONE                                              |
| Inscription(s)                                                                                                                      | (G1) LG626493471                                  |
| Comments: HEARTS & ARROV<br>As Grown - No indication of p<br>This Laboratory Grown Diamo<br>Pressure High Temperature (H<br>Type II | post-growth treatment.<br>and was created by High |