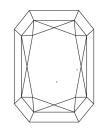

# LABORATORY GROWN DIAMOND REPORT

March 16, 2024

IGI Report Number LG626493728

Description LABORATORY GROWN

DIAMOND

Ε

Shape and Cutting Style CUT CORNERED RECTANGULAR

MODIFIED BRILLIANT

Measurements 7.01 X 5.11 X 3.43 MM

# **PROPORTIONS**