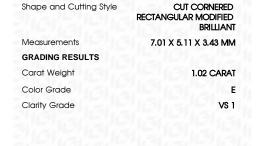

# LABORATORY GROWN DIAMOND REPORT

March 16, 2024

IGI Report Number LG626493728

Description LABORATORY GROWN

DIAMOND

Ε

Shape and Cutting Style CUT CORNERED RECTANGULAR

MODIFIED BRILLIANT

Measurements 7.01 X 5.11 X 3.43 MM

# **GRADING RESULTS**

Carat Weight 1.02 CARAT

Color Grade

Clarity Grade VS 1