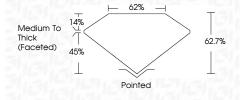

---|-------------------|----------|------------------|
| Internally | Very Very          | Very              | Slightly | Included         |
| Flawless   | Slightly Included  | Slightly Included | Included |                  |

#### COLOR

|   |   | - |   |   |   |   |       |            |       |
|---|---|---|---|---|---|---|-------|------------|-------|
|   |   |   |   |   |   |   |       |            |       |
| D | Ε | F | G | Н | 1 | J | Faint | Very Light | Light |



Sample Image Used



© IGI 2020, International Gemological Institute

FD - 10 20



March 23, 2024 IGI Report Number LG626493737 Description LABORATORY GROWN DIAMOND Shape and Cutting Style **OVAL BRILLIANT** 8.98 X 6.49 X 4.07 MM Measurements **GRADING RESULTS** Carat Weight 1.51 CARAT Color Grade Clarity Grade VVS 2



#### ADDITIONAL GRADING INFORMATION

| Polish       | EXCELLEN |
|--------------|----------|
| Symmetry     | EXCELLEN |
| Fluorescence | NON      |

Inscription(s) LG626493737
Comments: This Laboratory Grown Diamond was

created by Chemical Vapor Deposition (CVD) growth process and may include post-growth treatment. Type IIa