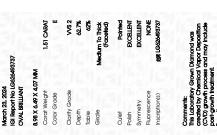

# LABORATORY GROWN DIAMOND REPORT

March 23, 2024

IGI Report Number LG626493737

Description LABORATORY GROWN

DIAMOND

E

Shape and Cutting Style OVAL BRILLIANT

Measurements 8.98 X 6.49 X 4.07 MM

**GRADING RESULTS** 

Carat Weight 1.51 CARAT

Color Grade

Clarity Grade W\$ 2

# ADDITIONAL GRADING INFORMATION

Polish **EXCELLENT** 

Symmetry **EXCELLENT** 

Fluorescence NONE

Inscription(s) IGI LG626493737

Comments: This Laboratory Grown Diamond was created by Chemical Vapor Deposition (CVD) growth process and may include post-growth treatment.

Type IIa