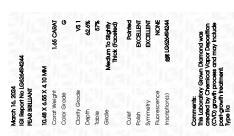

## LABORATORY GROWN DIAMOND REPORT

March 16, 2024

IGI Report Number

Description LABORATORY GROWN

DIAMOND

LG626494244

G

Shape and Cutting Style PEAR BRILLIANT

Measurements 10.48 X 6.55 X 4.10 MM

**GRADING RESULTS** 

Carat Weight 1.65 CARAT

Color Grade

Clarity Grade VS 1

## ADDITIONAL GRADING INFORMATION

Polish **EXCELLENT** 

Symmetry **EXCELLENT** 

Fluorescence NONE

Inscription(s) (5) LG626494244

Comments: This Laboratory Grown Diamond was created by Chemical Vapor Deposition (CVD) growth process and may include post-growth treatment.

#### ADDITIONAL GRADING INFORMATION

43.5%

| Polish       | EXCELLEN |
|--------------|----------|
| Symmetry     | EXCELLEN |
| Fluorescence | NON      |

Pointed

Inscription(s)

(G) LG626494244

Comments: This Laboratory Grown Diamond was created by Chemical Vapor Deposition (CVD) growth process and may include post-growth treatment.

Type I

Slightly

(Faceted)

Thick