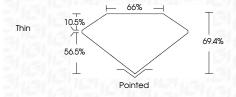

-----------|--------------------|-------------------|----------|----------|
| Internally | Very Very          | Very              | Slightly | Included |
| Flawless   | Slightly Included  | Slightly Included | Included |          |

#### COLOR

| COLOR |   |   |   |   |   |   |   |       |            |       |
|-------|---|---|---|---|---|---|---|-------|------------|-------|
|       | D | E | F | G | Н | I | J | Faint | Very Light | Light |



Sample Image Used



© IGI 2020, International Gemological Institute

FD - 10 20



March 16, 2024 IGI Report Number LG626494293 Description LABORATORY GROWN DIAMOND Shape and Cutting Style **CUT CORNERED** RECTANGULAR MODIFIED BRILLIANT 8.19 X 5.82 X 4.04 MM Measurements **GRADING RESULTS** Carat Weight 1.50 CARAT Ε Color Grade Clarity Grade VS 2



#### ADDITIONAL GRADING INFORMATION

Inscription(s)

| Polish       | EXCELLEN |
|--------------|----------|
| Symmetry     | EXCELLEN |
| Fluorescence | NONI     |

(国) LG626494293

Comments: This Laboratory Grown Diamond was created by Chemical Vapor Deposition (CVD) growth process and may include post-growth treatment. Type IIa