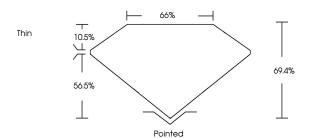

LG626494293 Report verification at igi.org

## **ELECTRONIC COPY**

## LABORATORY GROWN DIAMOND REPORT

March 16, 2024

IGI Report Number LG626494293

Description LABORATORY GROWN

DIAMOND

Ε

Shape and Cutting Style CUT CORNERED RECTANGULAR

MODIFIED BRILLIANT

Measurements 8.19 X 5.82 X 4.04 MM

**GRADING RESULTS** 

Carat Weight 1.50 CARAT

Color Grade

Clarity Grade VS 2

## ADDITIONAL GRADING INFORMATION

Polish **EXCELLENT** 

Symmetry **EXCELLENT** 

Fluorescence NONE

Inscription(s) (45) LG626494293

Comments: This Laboratory Grown Diamond was created by Chemical Vapor Deposition (CVD) growth process and may include post-growth treatment.

Type Ila

# PROPORTIONS



## **GRADING SCALES**

## CLARITY

| IF         | VVS <sup>1-2</sup> | VS <sup>1-2</sup> | SI 1-2   | 11-3     |
|------------|--------------------|-------------------|----------|----------|
| Internally | Very Very          | Very              | Slightly | Included |
| Flawless   | Slightly Included  | Slightly Included | Included |          |

#### COLOR

| COLOR |   |   |   |   |   |   |   |       |            |       |
|-------|---|---|---|---|---|---|---|-------|------------|-------|
|       | D | E | F | G | Н | I | J | Faint | Very Light | Light |



Sample Image Used



© IGI 2020, International Gemological Institute

FD - 10 20



March 16, 2024 IGI Report Number LG626494293 Description LABORATORY GROWN DIAMOND Shape and Cutting Style **CUT CORNERED** RECTANGULAR MODIFIED BRILLI