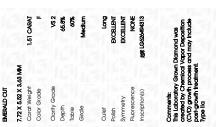

## LABORATORY GROWN DIAMOND REPORT

March 23, 2024

IGI Report Number LG626494313

Description LABORATORY GROWN

DIAMOND

Shape and Cutting Style EMERALD CUT

Measurements 7.72 X 5.52 X 3.63 MM

**GRADING RESULTS** 

Carat Weight 1.51 CARAT

Color Grade

Clarity Grade VS 2

# ADDITIONAL GRADING INFORMATION

Polish **EXCELLENT** 

Symmetry **EXCELLENT** 

Fluorescence NONE

Inscription(s) LG626494313

Comments: This Laboratory Grown Diamond was created by Chemical Vapor Deposition (CVD) growth process and may include post-growth treatment.

Type IIa